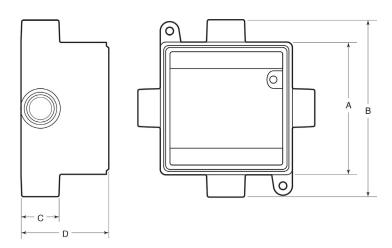

## PRODUCT DETAILS

Material: -Body: CF8M (316 SS) -Grounding Screw: 316 SS

Standards: ASTM A351, ASTM F593

**Country of Origin:** 100% Made in USA

UL File Number: QCIT.E300676 (Standard 514A)

| Part   | Conduit<br>Size | Weight/<br>Each (lbs.) | Dimension (in.) |      |      |      |
|--------|-----------------|------------------------|-----------------|------|------|------|
| Number |                 |                        | Α               | В    | Ċ    | D    |
| FDDX75 | 3⁄4 in.         | 5                      | 4.63            | 6.19 | 1.31 | 3.03 |