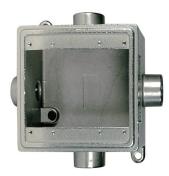

## STAINLESS STEEL DOUBLE-GANG FDDX DEVICE BOXES

## APPLICATION

- Used to wire devices such as switches and receptacles, act as pull boxes, and/or connect conduit
- Offered in "deep" style
- · Manufactured in stainless steel to help prevent corrosion
- · Can be installed using ordinary hand tools and require little maintenance or repair
- · Provided in a bright, polished finish that does not require touch up or painting